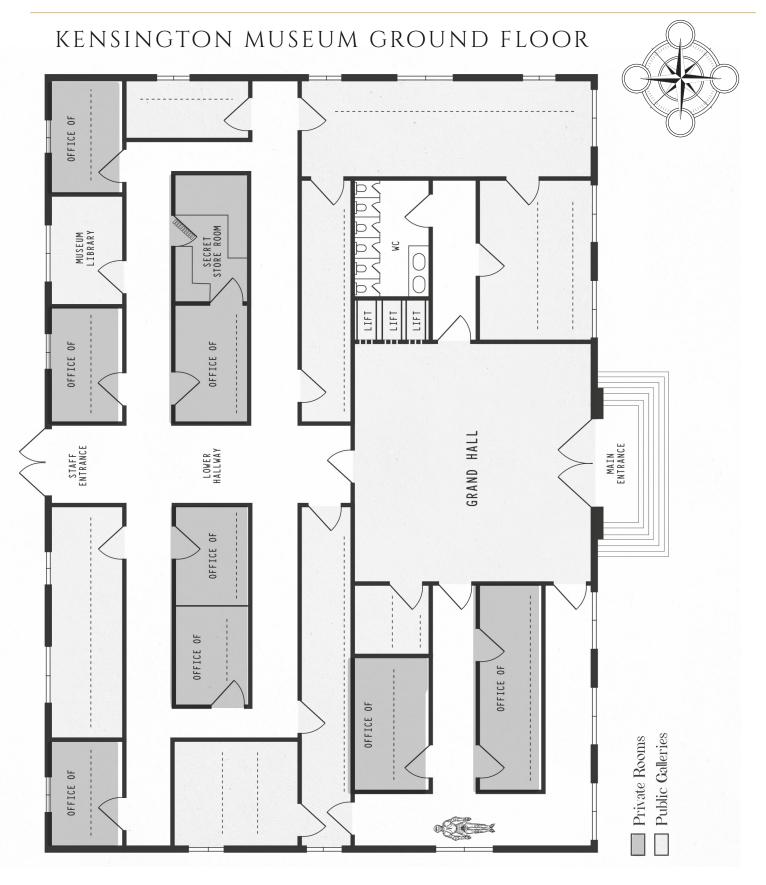

ht              |
| Clues found at scene            |                                 |
|                                 | Perpetrator Shoe Size           |
|                                 | or                              |
|                                 | ,                               |
|                                 | Perpetrator<br>Fingerprint Type |
|                                 | r ingerprint Type               |
|                                 | or                              |



Puzzles, hints & solutions



© HENRY LEWIS / THE MYSTERY AGENCY LTD. ® THE MYSTERY AGENCY LTD. Picture Credits: AdobeStock Images, Shutterstock, iStock and the Noun Project. Designed by Emil Dacanay and Sian Rance, D.R. ink, and Rebecca PittWebsite: Paul Dunning

THEMYSTERYAGENCY.COM







Puzzles, hints & solutions



© HENRY LEWIS / THE MYSTERY AGENCY LTD. ® THE MYSTERY AGENCY LTD. Picture Credits: AdobeStock Images, Shutterstock, iStock and the Noun Project. Designed by Emil Dacanay and Sian Rance, D.R. ink, and Rebecca PittWebsite: Paul Dunning

THEMYSTERYAGENCY.COM